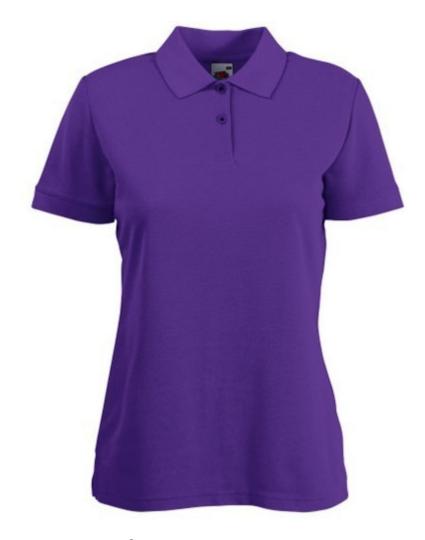

# FRUIT OF THE LOOM, 65/35 LADIES POLO, WOMEN'S POLO SHIRT, PURPLE, M

### **Basic informations**

Size: M

Package: 36 Length: 49 Width: 34 Height: 22 Color: Purple

Size: M

## **Specification**

Fruit of the Loom, 65/35 Ladies Polo, women's polo shirt, purple, M. Women's polo shirt, made up of 65% cotton and 35% polyester, 230gm / m2 T-shirt. Guaranteed 60 degree wash, lightly strung, button-down buttons, classic polo shirt, normal cut. Branding: embroidery, flex, flock, sieve